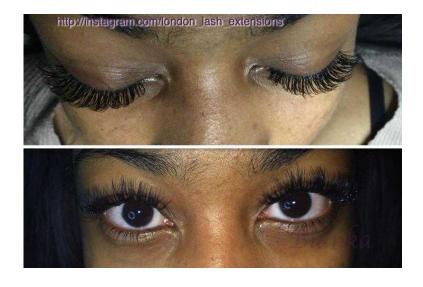

## Individual Eyelash Extensions in North-West London. Natural or Volume sets 1D-8D

Location London, London https://www.freeadsz.co.uk/x-563742-z

Mobile eyelash extensions based in Wembley! You don't even need to leave your home to have gorgeous individual eyelashes

Full set:

1D lashes: £45 ~ it takes about 1.5 hours to make it 2-4D :  $\pounds$ 50 ~ 2-2.5 hours 5-7D glamour :  $\pounds$ 55 ~ 2.5-3 hours

Infills within 3 weeks: 1D: £30 2-4D: £35 5-7D: £40

After 4 weeks it's a full set.

I have many different length:from 7 to 15mm and thickness :from 0.07 to 0.25 and curves J B C D L available, however if you have special requests please let me know! Sensitive glue available if you request, but let me know in advance! I have glitter, ombre, and colour lashes available for no extra fee!