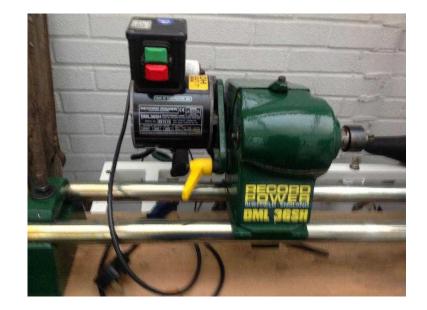

## **Wood turning lathe (115 GBP)**

Location London, London https://www.freeadsz.co.uk/x-563945-z

Record DML36SH wood turning lathe swivel head 4 Speed, 36 inch Bed Buyer collects Hardly used. In very good condition all offers