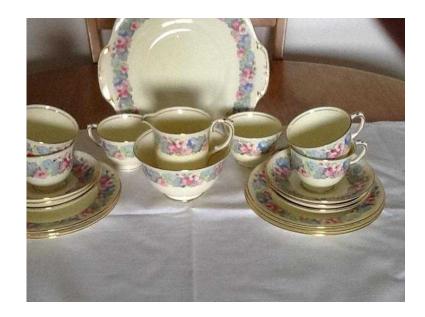

## **Crown Staffordshire Tea Set (25 GBP)**

Location **Wales, Carmarthenshire** https://www.freeadsz.co.uk/x-564037-z

A 21 piece fine bone unused china tea set with very delicate pink and blue floral design. it includes a sugar basin and cream jug. Exceptional value &pound.