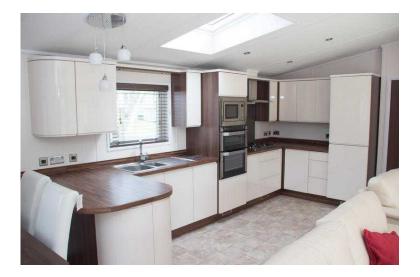

The centre lounge model provides access out onto the timber decking from both bedrooms as well as the spacious open plan living area. The living area is funrished with free standing cream leather seating, flat screen tv, floor to ceiling wall radiatior as well as a stylish electric fireplace for those cosy nights in. The Provence kitchen and dining areas are fitted with cream high gloss doors and contrast dark wood effect base cupboards/countertops.