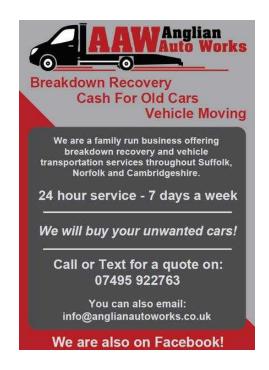

## **Vehicle Recovery amp Breakdown**

Location **East of England, Norfolk** https://www.freeadsz.co.uk/x-564657-z

Breakdown Recovery

Anglian Auto Works understands the stressful nature of a vehicle breakdown. We are pleased to offer a 24 hour breakdown recovery service within Suffolk, Norfolk, Cambridgeshire or Essex. Our experienced recovery driver will load and transport your car, motorbike, van or light commercial vehicle using our flatbed recovery truck and deliver the vehicle to your chosen destination.

Vehicle Transport

Need hassle free vehicle transport for your car, motorcycle or van? Our reliable flatbed vehicle transporter and experienced driver will deliver every time, on time. Our vehicle transportation services are available 24 hours a day, 7 days a week. We offer this routine service in Suffolk, Norfolk, Cambridgeshire & Essex but we're often able to help with long distance transport too!

Call today for a competitive price: 07495 922763 07495 9227...(click to reveal full phone number) We are also on Facebook! click to contact