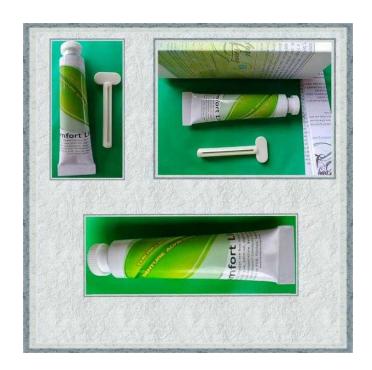

## **DENTURE SERVICES**

Location London, London

https://www.freeadsz.co.uk/x-564769-z

Comfort Lining thermoplastic denture adhesive is used to cushion the inside palate of ill fitting dentures or partial dentures to stabilize and will create a comforting fit for your gums.

Thermoplastic denture adhesive only adheres to the dentures, not to your gums, like the usual paste or cream denture adhesives.

Comfort Lining is one hundred percent Zinc free and waterproof! Being a waterproof denture adhesive the application will never wash away.

One single application will last 5-7 days

Visit our website for more details https://www.comfortlining.com/product-p/thd-01

| 3  | DENTURE SERVICES                          |
|----|-------------------------------------------|
|    | https://www.freeadsz.co.uk/x-5647<br>69-z |
|    | DENTURE SERVICES                          |
|    | https://www.freeadsz.co.uk/x-5647<br>69-z |
|    | DENTURE SERVICES                          |
|    | https://www.freeadsz.co.uk/x-5647<br>69-z |
|    | DENTURE SERVICES                          |
|    | https://www.freeadsz.co.uk/x-5647<br>69-z |
|    | DENTURE SERVICES                          |
|    | https://www.freeadsz.co.uk/x-5647<br>69-z |
|    | DENTURE SERVICES                          |
|    | https://www.freeadsz.co.uk/x-5647<br>69-z |
| 線線 | DENTURE SERVICES                          |
|    | https://www.freeadsz.co.uk/x-5647<br>69-z |
|    | DENTURE SERVICES                          |
|    | https://www.freeadsz.co.uk/x-5647<br>69-z |
|    | DENTURE SERVICES                          |
|    | https://www.freeadsz.co.uk/x-5647<br>69-z |
|    | DENTURE SERVICES                          |
|    | https://www.freeadsz.co.uk/x-5647<br>69-z |