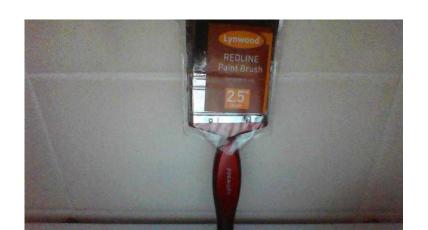

## **PAINT BRUSH (3 GBP)**

Location **East of England, Essex** https://www.freeadsz.co.uk/x-565137-z

LYNWOOD REDLINE PAINT BRUSH 2.5

|             |       |                                 |       |                                 |       |                                 |       |                                 | 迴擊    |                                 |       |                                 |       |                                 | 組織機   | 国際                              | 温馨    |                                 | <b>1</b> |
|-------------|-------|---------------------------------|-------|---------------------------------|-------|---------------------------------|-------|---------------------------------|-------|---------------------------------|-------|---------------------------------|-------|---------------------------------|-------|---------------------------------|-------|---------------------------------|----------|
| <del></del> | PAINT | https://www.freeadsz.co<br>37-z | PAINT | https://www.freeadsz.cc<br>37-z | PAINT | https://www.freeadsz.cc<br>37-z | PAINT | https://www.freeadsz.cc<br>37-z | PAINT | https://www.freeadsz.cc<br>37-z | PAINT | https://www.freeadsz.co<br>37-z | PAINT | https://www.freeadsz.co<br>37-z | PAINT | https://www.freeadsz.cc<br>37-z | PAINT | https://www.freeadsz.cc<br>37-z | PAINT    |
| ).uk/x-5651 | BRUSH | o.uk/x-5651                     | BRUSH | ).uk/x-5651                     | BRUSH | ).uk/x-5651                     | BRUSH    |