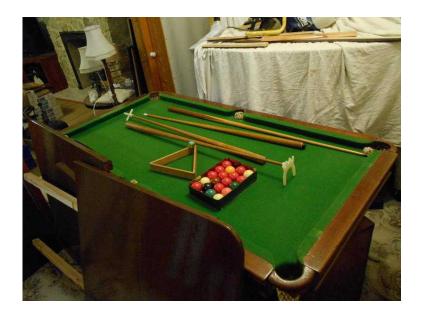

## Combined snooker and dining table (100 GBP)

Location Wales, https://www.freeadsz.co.uk/x-565161-z

Wales, South Glamorgan

Combined Slate Bed Snooker Table and Dining Table.

Adjustable height for eating or playing.

Made by Riley of England between about 1920 and 1940.

Includes original snooker and billiard balls, with triangle, cue, rest, and spider rest.

Solid wood three piece dining top (not original).

Length 5ft 4 in (162.5 cm) Width 2ft 10½in (88cm) Dining height 29  $\frac{1}{2}$  in (75cm) Playing height 32  $\frac{1}{2}$  in (82.5cm)