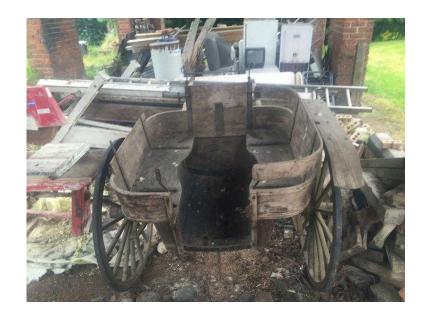

## Governess cart tub cart (Edwardian circa 1906) in Chester (10 GBP)

Location North, South Wirral https://www.freeadsz.co.uk/x-565608-z

Late Victorian early Edwardian Tub Cart or Governess Cart . In very good condition for its age. Requires a.