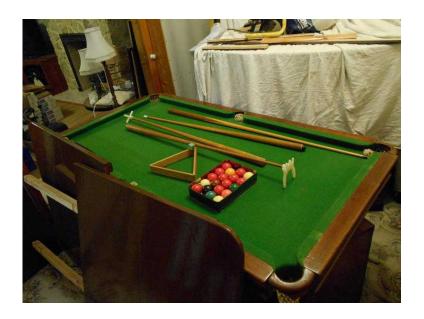

## Combined snooker and dining table (100 GBP)

Location Wales, South Glamorgan

https://www.freeadsz.co.uk/x-565651-z

Combined Slate Bed Snooker Table and Dining Table.

Adjustable height for eating or playing.

Made by Riley of England between about 1920 and 1940.

Includes original snooker and billiard balls, with triangle, cue, rest, and spider rest.

Solid wood three piece dining top (not original).

Length 5ft 4 in (162.5 cm) Width 2ft  $10\frac{1}{2}$  in (88cm) Dining height 29  $\frac{1}{2}$  in (75cm) Playing height 32  $\frac{1}{2}$  in (82.5cm)

Buyer collects. Please note that this item is very, very heavy.

Tel Weston (01934) 510643 (01934) 5106...(click to reveal full phone)