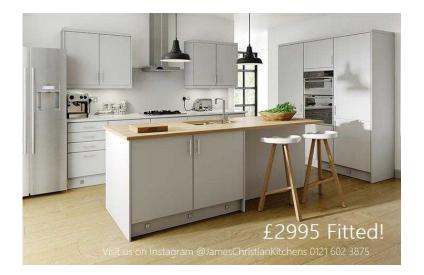

## complete kitchen package including fitting includes units, tiling, appliances etc...

Location **West Midlands, West Midlands** 

https://www.freeadsz.co.uk/x-565856-z

Brand new complete kitchen package! Range of styles available for the same price. Free design and quote service. Emailed quotations. Fitted in as little as 3 - 4 days

7 unit layout example consisting of the following:

1000mm double base unit

1000mm double base unit

1000mm corner base unit with décor corner post

1 x 600mm built in single oven housing

1 x 500mm wall unit

1 x 1000mm wall unit

1 x 500mm 4 drawer soft closing base unit

2 x décor base end panels

2 x décor wall end panels

2 x 3000mm x 600mm laminate worktops (range of styles)

2 x plinth base boards

Stainless steel integrated 60cm fan assisted oven

Integrated 60cm gas or electric hob

Stainless steel 60cm extractor

Stainless steel single bowl sink

Chrome mixer tap

White / grey / cream /red metro tiles

(-5658

| %/<br>//                      | omplete<br>uding fit<br>y, a                  |  |
|-------------------------------|-----------------------------------------------|--|
| w fr                          | lete<br>g fitt<br>al                          |  |
| eead                          | kitc<br>ing i                                 |  |
| 200                           | e kitchen<br>itting includ<br>appliances      |  |
| uk/x-                         | pac<br>des i                                  |  |
| s://www.freeadsz.co.uk/x-5658 | omplete kitchen package units, appliances etc |  |