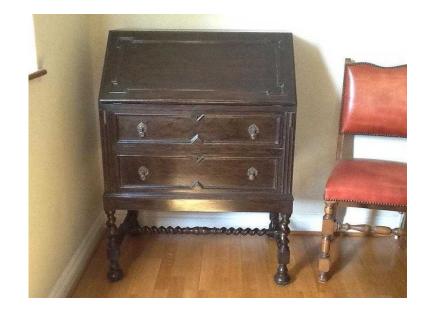

## **BUREAU in OAK (65 GBP)**

同数数间

Location **South West, Wiltshire** https://www.freeadsz.co.uk/x-565899-z

同學業 同

antique Jacobean style bureau in dark oak, circa 1920. Fall down front and 2 large draws below. A further 2 internal draws with fitted interior and leather writing surface. Barley twist legs. Mounded on front and draws. Ornate metal handles. H104 cm W78 cm D 48.