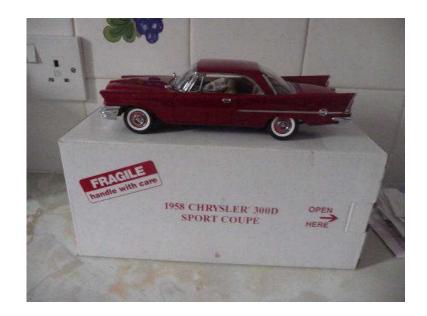

This is a Danbury mint 1958 Chrysler 300D sport coupe. Mint condition and comes with a transparent display case with solid maple base, Comes with original packing and authentic certificate. Have 8 other models in the same American Classic.