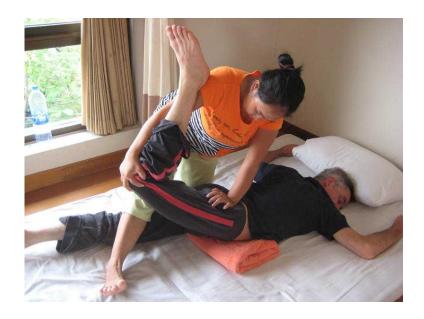

## **Traditional Thai Massage in Bristol**

Location South West, Avon

https://www.freeadsz.co.uk/x-565948-z

Traditional Thai Massage

Thai massage is an ancient and dynamic form of massage, which is deeply relaxing and highly therapeutic.

It uses acupressure, applied yoga-like stretches and energy line bodywork.

Thai massage originated in Northern India along with Buddhism and Yoga many hundreds of years ago.

I have trained in Thai Massage in Chiang Mai, Thailand, and also here in Bristol.

I am an established massage therapist of over 20 years.

Matthew Harrington BSc.(Hons) Dip.Bodywisdom APNT Dip.ISA FSMT MIPTI

90 minutes = £482 hours = £60

Telephone: 01179244923 011792449...(click to reveal full phone number); Mobile: 07814873265 078148732...(click to reveal full phone number) .