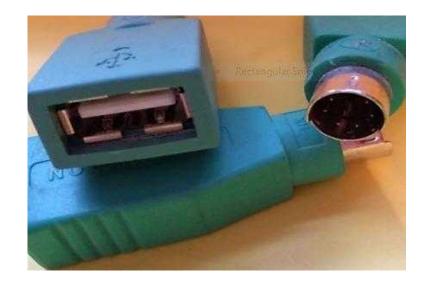

## **USB FEMALE - PS2 MALE ADAPTER.**

Location North, Tyne And Wear https://www.freeadsz.co.uk/x-566114-z

I would like to swap usb female ps2(ps/2) male for usb male ps2 (ps/2

| USB FEMALE - PS2 MALE ADAPTER.            |
|-------------------------------------------|
| https://www.freeadsz.co.uk/x-5661<br>14-z |
| USB FEMALE - PS2 MALE<br>ADAPTER.         |
| https://www.freeadsz.co.uk/x-5661<br>14-z |
| USB FEMALE - PS2 MALE<br>ADAPTER.         |
| https://www.freeadsz.co.uk/x-5661<br>14-z |
| USB FEMALE - PS2 MALE<br>ADAPTER.         |
| https://www.freeadsz.co.uk/x-5661<br>14-z |
| USB FEMALE - PS2 MALE<br>ADAPTER.         |
| https://www.freeadsz.co.uk/x-5661<br>14-z |
| USB FEMALE - PS2 MALE<br>ADAPTER.         |
| https://www.freeadsz.co.uk/x-5661<br>14-z |
| USB FEMALE - PS2 MALE<br>ADAPTER.         |
| https://www.freeadsz.co.uk/x-5661<br>14-z |
| USB FEMALE - PS2 MALE<br>ADAPTER.         |
| https://www.freeadsz.co.uk/x-5661<br>14-z |
| USB FEMALE - PS2 MALE<br>ADAPTER.         |
| https://www.freeadsz.co.uk/x-5661<br>14-z |
| USB FEMALE - PS2 MALE<br>ADAPTER.         |
| https://www.freeadsz.co.uk/x-5661<br>14-z |