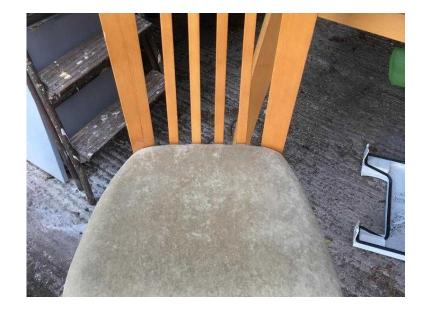

## **Wood dining table amp 6 chairs**

Location Yorkshire and the Humber, West Yorkshire https://www.freeadsz.co.uk/x-566437-z

FREE to collector.

Teak effect wood dining table with 6 matching chairs. Seats are upholstered in pale green. Table extends to seat 8. Wear and tear signs but still presentable. Collection from Leeds.