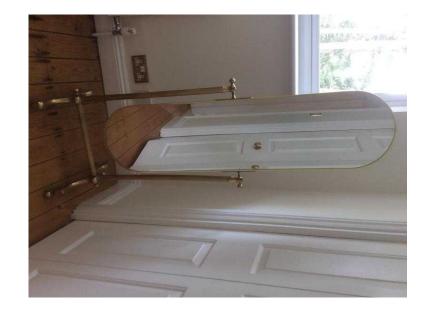

## **Brass cheval mirror (40 GBP)**

Location **South East, Berkshire** https://www.freeadsz.co.uk/x-566647-z

Brass cheval

|                 | <b>A</b> 7 |                 | 迴      |                 |        |                 |        |                 | 迴      |                 |        |                 |        |                 |        |                 |        |                 |        |
|-----------------|------------|-----------------|--------|-----------------|--------|-----------------|--------|-----------------|--------|-----------------|--------|-----------------|--------|-----------------|--------|-----------------|--------|-----------------|--------|
| https://www.fre | Brass      | https://www.fre | Brass  | https://www.fre | Brass  | https://www.fre | Brass  | https://www.fre | Brass  | https://www.fre | Brass  | https://www.fre | Brass  | https://www.fre | Brass  | https://www.fre | Brass  | https://www.fre | Brass  |
| eadsz.co.uk/    | cheval     | eadsz.co.uk/    | cheval | eadsz.co.uk/    | cheval | ∍eadsz.co.uk/   | cheval | eadsz.co.uk/    | cheval |
| x-5666          | mirror     | 'x-5666         | mirror | 'x-5666         | mirror | x-5666          | mirror | ×-5666          | mirror | ×-5666          | mirror | ×-5666          | mirror | ×-5666          | mirror | 'x-5666         | mirror | ×-5666          | mirror |