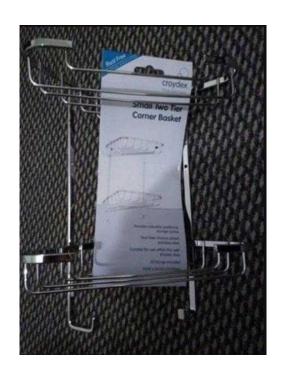

## **Croydex - Stainless steel small two tier corner basket (15 GBP)**

Location North, Lancashire https://www.freeadsz.co.uk/x-566730-z

Brand new item in excellent condition No returns or refund Cash on collection

Provides valuable additional storage space Easy to install - screw to wall Durable chrome plated rust resistant stainless steel Suitable for use within 'wet' shower area Dimension 285 x 230 x 135mm)

| Croydex - Stainless stee small two tier corner baske https://www.freeadsz.co.uk/x-5667 30-z  Croydex - Stainless stee small two tier corner baske small two tier corner ba |
|--------------------------------------------------------------------------------------------------------------------------------------------------------------------------------------------------------------------------------------------------------------------------------------------------------------------------------------------------------------------------------------------------------------------------------------------------------------------------------------------------------------------------------------------------------------------------------------------------------------------------------------------------------------------------------------------------------------------------------------------------------------------------------------------------------------------------------------------------------------------------------------------------------------------------------------------------------------------------------------------------------------------------------------------------------------------------------------------------------------------------------------------------------------------------------------------------------------------------------------------------------------------------------------------------------------------------------------------------------------------------------------------------------------------------------------------------------------------------------------------------------------------------------------------------------------------------------------------------------------------------------------------------------------------------------------------------------------------------------------------------------------------------------------------------------------------------------------------------------------------------------------------------------------------------------------------------------------------------------------------------------------------------------------------------------------------------------------------------------------------------------|
| Croydex - Stainless ste<br>small two tier corner bask<br>https://www.freeadsz.co.uk/x-566<br>30-z                                                                                                                                                                                                                                                                                                                                                                                                                                                                                                                                                                                                                                                                                                                                                                                                                                                                                                                                                                                                                                                                                                                                                                                                                                                                                                                                                                                                                                                                                                                                                                                                                                                                                                                                                                                                                                                                                                                                                                                                                              |
| Croydex - Stainless ste<br>small two tier corner bask<br>https://www.freeadsz.co.uk/x-566<br>30-z                                                                                                                                                                                                                                                                                                                                                                                                                                                                                                                                                                                                                                                                                                                                                                                                                                                                                                                                                                                                                                                                                                                                                                                                                                                                                                                                                                                                                                                                                                                                                                                                                                                                                                                                                                                                                                                                                                                                                                                                                              |
| Croydex - Stainless ste<br>small two tier corner bask<br>https://www.freeadsz.co.uk/x-566<br>30-z                                                                                                                                                                                                                                                                                                                                                                                                                                                                                                                                                                                                                                                                                                                                                                                                                                                                                                                                                                                                                                                                                                                                                                                                                                                                                                                                                                                                                                                                                                                                                                                                                                                                                                                                                                                                                                                                                                                                                                                                                              |
| Croydex - Stainless ste<br>small two tier corner bask<br>https://www.freeadsz.co.uk/x-566                                                                                                                                                                                                                                                                                                                                                                                                                                                                                                                                                                                                                                                                                                                                                                                                                                                                                                                                                                                                                                                                                                                                                                                                                                                                                                                                                                                                                                                                                                                                                                                                                                                                                                                                                                                                                                                                                                                                                                                                                                      |
| Croydex - Stainless ste<br>small two tier corner bask<br>https://www.freeadsz.co.uk/x-566<br>30-z                                                                                                                                                                                                                                                                                                                                                                                                                                                                                                                                                                                                                                                                                                                                                                                                                                                                                                                                                                                                                                                                                                                                                                                                                                                                                                                                                                                                                                                                                                                                                                                                                                                                                                                                                                                                                                                                                                                                                                                                                              |
| Croydex - Stainless ste<br>small two tier corner bask<br>https://www.freeadsz.co.uk/x-566<br>30-z                                                                                                                                                                                                                                                                                                                                                                                                                                                                                                                                                                                                                                                                                                                                                                                                                                                                                                                                                                                                                                                                                                                                                                                                                                                                                                                                                                                                                                                                                                                                                                                                                                                                                                                                                                                                                                                                                                                                                                                                                              |
| Croydex - Stainless ste<br>small two tier corner bask<br>https://www.freeadsz.co.uk/x-566                                                                                                                                                                                                                                                                                                                                                                                                                                                                                                                                                                                                                                                                                                                                                                                                                                                                                                                                                                                                                                                                                                                                                                                                                                                                                                                                                                                                                                                                                                                                                                                                                                                                                                                                                                                                                                                                                                                                                                                                                                      |