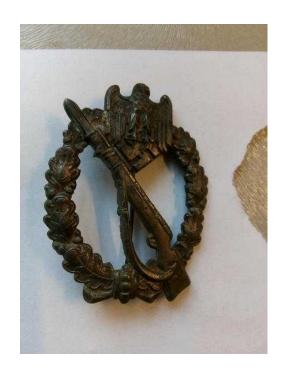

## WW2 German Infantry lapel Badge (75 GBP)

Location East of England, Suffolk https://www.freeadsz.co.uk/x-567113-z

This is original. Given to serving German infintary. Lovely piece of WW2 history very rare very collectable Cash bank transfer or PayPal asking price includes p&o in UK.