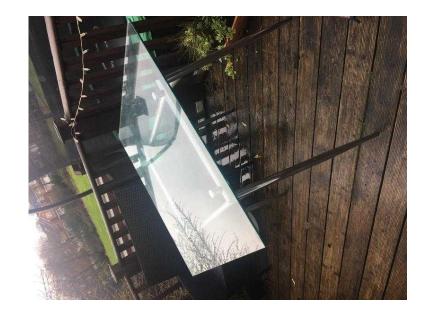

## **Glass Table with Chrome legs**

Location **South West, Avon** https://www.freeadsz.co.uk/x-567140-z

Glass Table with Chrome legs 90x90cm glass top with 75cm leg height. Very modern and in very good condition. can fit 4 chairs around for Kitchen dining.