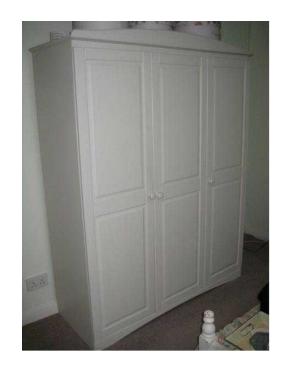

## **Shabby chic wardrobe (30 GBP)**

Location **East of England, Essex** https://www.freeadsz.co.uk/x-567194-z

Lovely wardrobe with solid pine doors. H182, W1400, D52cm Approx 1m of hanging space and 40cm of