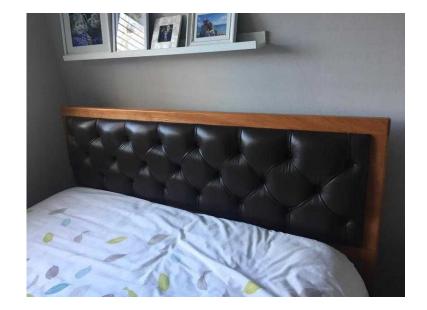

## King size bed frame (99 GBP)

Location **South East, Kent** https://www.freeadsz.co.uk/x-567389-z

Good condition, 161cm wide x 212cm long. House move forces sale as now too big for.

|   | King                | Size      | bed       | frame   |
|---|---------------------|-----------|-----------|---------|
|   | https://www<br>89-z | r.freeads | sz.co.uk/ | /x-5673 |
|   | King                | Size      | bed       | frame   |
|   | https://www<br>89-z | r.freeads | sz.co.uk/ | ′x-5673 |
|   | King                | size      | bed       | frame   |
|   | https://www<br>89-z | r.freeads | sz.co.uk/ | ′x-5673 |
|   | King                | Size      | bed       | frame   |
|   | https://www<br>89-z | r.freeads | sz.co.uk/ | ′x-5673 |
| 機 | King                | Size      | bed       | frame   |
|   | https://www<br>89-z | r.freeads | sz.co.uk/ | ′x-5673 |
|   | King                | Size      | bed       | frame   |
|   | https://www<br>89-z | r.freeads | sz.co.uk/ | 'x-5673 |
|   | King                | Size      | bed       | frame   |
|   | https://www<br>89-z | r.freeads | sz.co.uk/ | 'x-5673 |
|   | King                | Size      | bed       | frame   |
|   | https://www<br>89-z | v.freeads | sz.co.uk/ | /x-5673 |
|   | King                | Size      | bed       | frame   |
|   | https://www<br>89-z | .freeads  | sz.co.uk/ | ′x-5673 |
|   | King                | Size      | bed       | frame   |
|   | https://www<br>89-z | r.freeads | sz.co.uk/ | /x-5673 |