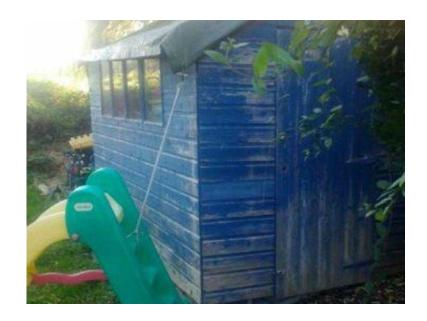

## Shed for sale - can deliver - needs a paint (200 GBP)

Location **East of England, Hertfordshire** https://www.freeadsz.co.uk/x-567391-z

She'd for sale 10 x 8 approx - needs felt and a paint I have had a heavy duty tarpaulin on it so roof is good one paine of glass needs replacing. Can deliver for some fuel money. Moving forces saleâ<sup>-0</sup> 01920 437093 01920 4370...(click to reveal full phone)