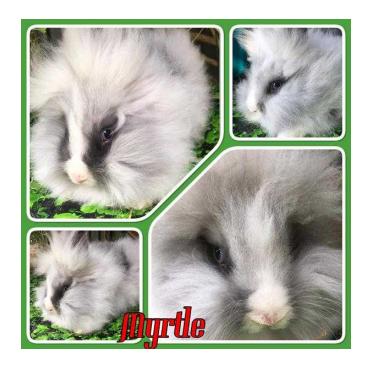

## **Incredible DM Lionhead Doe (55 GBP)**

Location London, London https://www.freeadsz.co.uk/x-567825-z

Everyone that meets Myrtle falls for her! Not only is she a stunner but her gentle, sweet personality is a real winner! It's a reluctant sale but I unfortunately have too many blue/grey Lionheads!!! As she is still young (8 months) she should adapt well to her new home. She is a sweet calm, quiet girl who prefers cuddling and being hand fed treats to flying around chewing wires etc! She currently lives outdoors so is suitable to live indoors or out. Bred from Blue a Eyed White and Black Self (RUNG) Double Maned parents. She will be ready to leave me from 27 January. Her fur seems to change colours with the seasons so she keeps you guessing but it is always shades of grey/silver. Would best suit household with neutered boy to keep her!