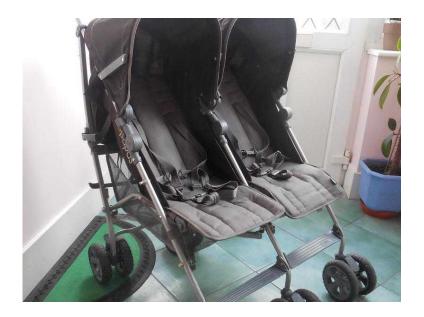

## Mamas and Papas Double BuggyTwin StrollerPushchair (50 GBP)

London, London Location https://www.freeadsz.co.uk/x-568057-z

Mamas and Papas Twin Stroller/Double Buggy. The stroller has lockable swivel wheels. It is suitable from new born up until 4-5 years old. Umbrella fold for easy transportation. Excellent clean.