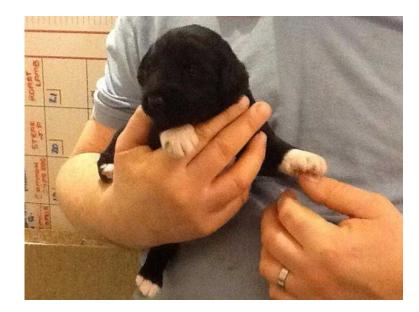

## FF99AdSZ.co.dk Labradoodle puppies ready to visit now F2 (900 GBP)

Location

East of England, Cambridgeshire https://www.freeadsz.co.uk/x-568105-z

Litter of 9 labradoodle puppies born on Xmas day .5 girls and 2 little boys still available .be ready to leave mum from the 19th of February .can be viewed with mum ( dad is from clenchwarton) girls are £ 900 boys are £ 800 non refundable deposit of £100 required to save puppy .puppies will be deflead ,wormed ,micro chipped and have first vaccinations and come with a puppy pack when they leave .they are being raised as part of our family with children and socialised with other dogs ,please just contact us for a visit and puppy.