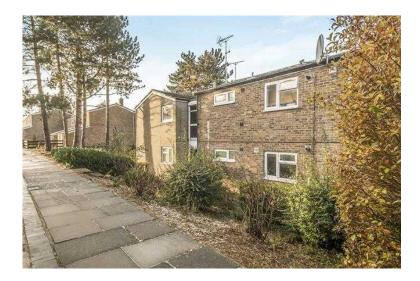

## 2 Bed Ground Floor Flat Stevenage (1950 GBP)

Location East of England, Hertfordshire

https://www.freeadsz.co.uk/x-568160-z

2 Bedroom Flat, Grace Way, Stevenage, SG1 5ARProperty Description

An impressive two bedroom ground floor apartment in the ever popular Grace Way in Stevenage, the property accommodation offers entrance hall, lounge/diner, kitchen, two bedrooms both with fitted wardrobes and family bathroom, further benefits are two shed in the communal garden area and ample storage throughout the home. Viewing highly recommended.

Situated a short walk to Stevenage train station, with regular trains to taking you to London Kings Cross in under 25 minutes. Transport links are excellent, with two motorway junctions connecting Stevenage to the A1M at north and south Stevenage.

Entrance Hall 1.63m x 5.40m

Composite front double glazed door. Radiator, tiled flooring, built-in storage cupboard and boiler, painted plaster ceiling, ceiling light.

Lounge/Diner 6.10m x 3.04m

Double glazed uPVC multiple styles of window overlooking the garden. Radiator, carpeted flooring, artex ceiling, ceiling light.

Kitchen 2.13m x 3.05m

Double glazed uPVC window overlooking the garden. Tiled flooring, part tiled walls, painted plaster ceiling, ceiling light. Roll top work surface, wall and base units, stainless steel sink, space for oven, space for hob, space for fridge/freezer, space for washing machine, space for dryer.

Bedroom One 2.74m x 3.05m

Double bedroom; double glazed uPVC window overlooking the garden. Radiator, carpeted flooring, fitted