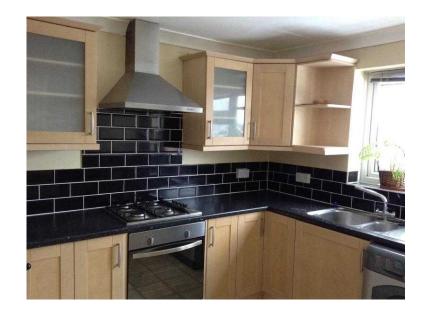

## 2 bed flat to rent in Wellingborough (700 GBP)

Location **East Midlands, Northamptonshire** https://www.freeadsz.co.uk/x-568265-z

2 bed flat on the 2nd floor with lovely views from the balcony and kitchen, 2 double bedrooms, bathroom with shower as well, large lounge with laminate floor, big clean kitchen with cooker, fridge freezer and washing machine and RENT £700, DEPOSIT £700 and ADMIN FEES £300 NO DSS AND NO TIME.