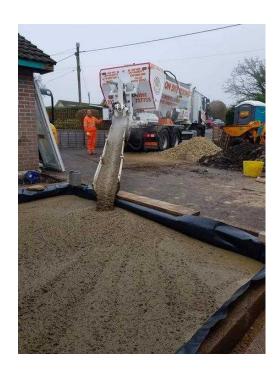

## **Concrete and Screed Supplier**

Location South West, Dorset https://www.freeadsz.co.uk/x-568280-z

A family run business for many years and growing every year.

We have just had a brand new concrete and screed batching plant installed in the yard at Poole, Dorset which allows customer collections from the yard with no lengthily waiting. Just park your vehicle underneath the chute and use the screen to select your mix and amount then pop your card in to pay and away you go concrete/screed dispatched within very few minutes.

We also deliver concrete and screed throughout Dorset and other areas but please feel free to contact us on the numbers provided for a quote or booking.

Our experienced drivers provide a fantastic service to help anyone and everyone pour with ease. With the mix on site fleet of vehicles we carry it means your mix will be freshly made on the spot ready four pouring straight away.

We provide concrete pumping services for those job that cannot be easily accessed by our mix on site vehicles. Our pump is a combination pump with a boom to go over obstacles and a line pump that can be run along the ground. We offer competitive rates to all of our customers.(please call office or email for quotations).