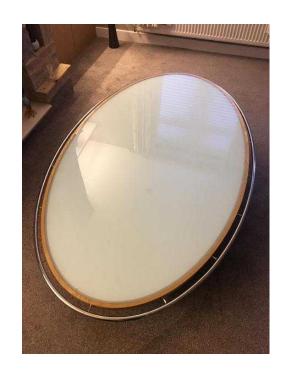

## Large solid oak wood milk top glass coffee table (1,400 GBP)

Location Northern Ireland, County Durham https://www.freeadsz.co.uk/x-568485-z

Large solid oak milk top glass coffee table, areas underneath for storage. Excellant condition. Pick up only.

74.5x45x15.5

| coffee | Large solid oak wood mil | https://www.freeadsz.co.uk/x- | Large solid oak wood mill glass coffee | https://www.freeadsz.co.uk/x-4 | Large solid oak wood mill glass coffee | https://www.freeadsz.co.uk/x-85-z | Large solid oak wood mill glass coffee | https://www.freeadsz.co.uk/x-85-z | Large solid oak wood mill glass coffee | https://www.freeadsz.co.uk/x-85-z | Large solid oak wood mill glass coffee | https://www.freeadsz.co.uk/x-<br>85-z | Large solid oak wood mill glass coffee | https://www.freeadsz.co.uk/x-85-z | Large solid oak wood mill glass coffee | https://www.freeadsz.co.uk/x- | Large solid oak wood mil<br>glass coffee | https://www.freeadsz.co.uk/x-4 | Large solid oak wood mill glass coffee |
|--------|--------------------------|-------------------------------|----------------------------------------|--------------------------------|----------------------------------------|-----------------------------------|----------------------------------------|-----------------------------------|----------------------------------------|-----------------------------------|----------------------------------------|---------------------------------------|----------------------------------------|-----------------------------------|----------------------------------------|-------------------------------|------------------------------------------|--------------------------------|----------------------------------------|
| table  | _                        | o.uk/x-5684                   | od milk top<br>table                   | o.uk/x-5684                    | д<br>Д                                 | o.uk/x-5684                       | od milk top<br>table                   | o.uk/x-5684                       | ā<br>B                                 | 0.0                               | od milk top<br>table                   | o.uk/x-5684                           | 3                                      | 0.0                               | od milk top<br>table                   | o.uk/x-5684                   | od milk top<br>table                     | o.uk/x-5684                    | od milk top<br>table                   |