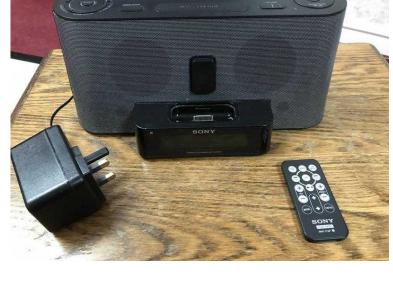

## Sony ICF-C1iPMK2 Audio Docking Station for iPodiPhone, FMAM Alarm clockradio (2

South West, Avon Location

https://www.freeadsz.co.uk/x-568578-z

Dock and Charge - Play music from your iPod or iPhone and charge it at the same time.

Compatible with any iPod and iPhone with lightning connector

FM/AM Clock Radio

Convenient clock radio functions: LCD Brightness Control )

Wake or sleep to iPod/radio

**Dual ALarm** 

Wireless remote: Control your music from a distance and with no cables thanks to the supplied wireless

remote with full iPod menu functions

Good

₫

https://www.freeadsz.co.uk/x-5685 78-z

clockradio

₫

유

-C1iPMK2