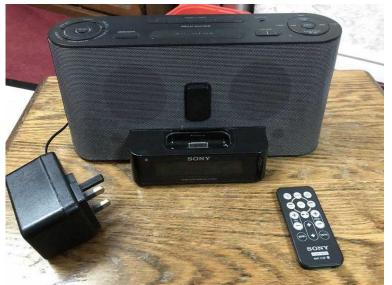

## Sony ICF-C1iPMK2 Audio Docking Station for iPodiPhone, FMAM Alarm clockradio (2

South West, Avon Location

https://www.freeadsz.co.uk/x-568578-z

Dock and Charge - Play music from your iPod or iPhone and charge it at the same time.

Compatible with any iPod and iPhone with lightning connector

FM/AM Clock Radio

Convenient clock radio functions: LCD Brightness Control )

Wake or sleep to iPod/radio

**Dual ALarm** 

Wireless remote: Control your music from a distance and with no cables thanks to the supplied wireless

remote with full iPod menu functions

Good

₫

https://www.freeadsz.co.uk/x-5685 78-z

clockradio

₫

유

-C1iPMK2