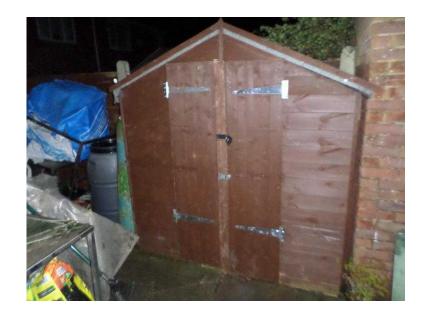

## 6x3 feet shiplap toung and grove shed with 34 ply strenthend floor (75 GBP)

Location **South West, Wiltshire** https://www.freeadsz.co.uk/x-568876-z

6foot x3 foot shiplap toungue and grove shed with strenthend 3/4 ply