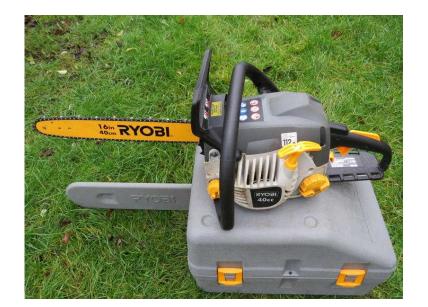

## **RYOBI Petrol Chainsaw (90 GBP)**

Location **South West, Wiltshire** https://www.freeadsz.co.uk/x-569071-z

40cm /16 inch guidebar. 40cc petrol cainsaw with carry case. In good working order and clean