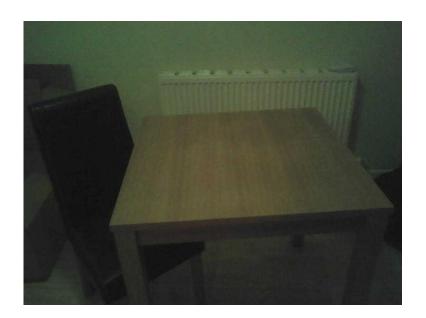

## **Beech effect square table and 2 chairs (40 GBP)**

Location North, South Wirral https://www.freeadsz.co.uk/x-569167-z

30 inch square table and two leatherette high back chairs . Beech colour laminated plywood .suit flat or starter home. In good condition hardly