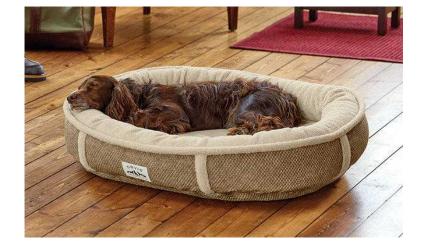

## Dog Beds (109 GBP)

Location **Scotland, Fife** https://www.freeadsz.co.uk/x-569417-z

Orvis Memory Foam Wraparound Dog Bed with Faux Fur

High-density foam allows your dog to sink in just enough to achieve optimum support

Open-cell technology helps maintain your dog's body temperature

Wraparound style increases your dog's sense of security

Faux-fur sleep surface is the ultimate in luxurious comfort

Water-resistant liner provides a breathable layer of protection against liquids and moisture

Cover is removable and washable