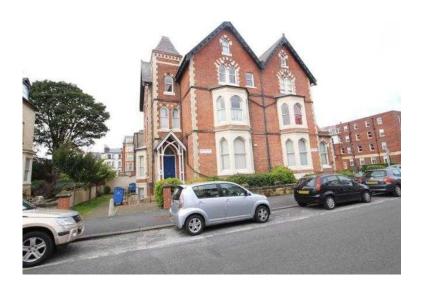

## Worlebury, North Somerset (450 GBP)

Wales, South Glamorgan

A most attractive second floor flat forming part of a substantial modern building situated in Worlebury, North Somerset with generously proportioned open plan living room/kitchen, two bedrooms, box room and bathroom with the added benefit of a lift in the block.

Decorated and presented to a high standard this fully furnished property would suit a professional person/couple being located on the South Cliff close to Ramshill shops, Filey Road and the Esplanade. Accommodation:

Side driveway leads to:

First Floor:

Location

Communal Entrance Hall:

Meter cupboard. Stairs and lift access to:

Second Floor:

Flat 12:

Entrance Lobby: