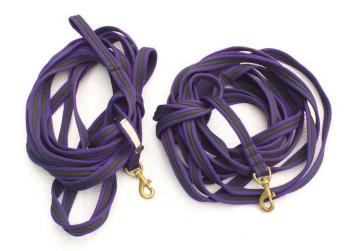

## Set of 9 metre Richard Maxwell Horse training Lunge lines in purple - Used (28 GBP)

West Midlands, Warwickshire Location https://www.freeadsz.co.uk/x-569631-z

2x Long 9 metre lunge line for Richard Maxwell horse training. Quality brand, used but perfectly functional. Collection possible from Earlswood nr. Birmingham of B33 Birmingham Postage possible @ £4 Please view the many other equine items I have for sale while you are