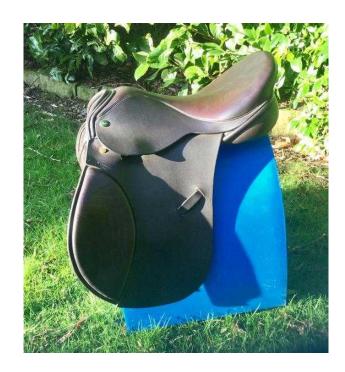

## 16 inch Ideal saddle (395 GBP)

Location North, Cheshire https://www.freeadsz.co.uk/x-570810-z

16 inch Ideal saddle, medium width, immaculate condition, no scratches, very soft leather and very comfortable for horse and