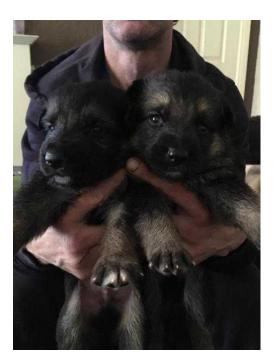

## Kc reg German shepherd pups (700 GBP)

Location North, Tyne And Wear https://www.freeadsz.co.uk/x-570913-z

Lovely litter of 11 German shepherd pups boys and girls left all are kc reg mam and dad have great temperaments dads side of the family are police dogs and mams side are from show quality all vet tested strong happy healthy pups 100 pound deposit