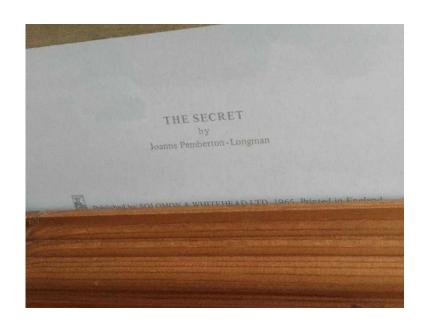

## Rare Print Solomon amp Whitehead 1965 The Secret Joanne Pemberton Longman (1)

East of England, Bedfordshire Location https://www.freeadsz.co.uk/x-570925-z

Beautiful pine framed print by Solomon and Whitehead printed in 1965 of the stunning painting done in 1963 by Joanne Pemberton Longman. This is preowned by me for some years and purchased at auction. The print measures 20 x 24". And the overall framed print measures 29" x 34". It is in great condition. Quite a sought after print and selling on some sites upwards of £120. A Sister print was also published called "The Sound of Music" Collection.