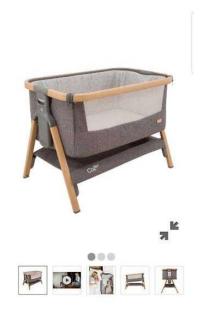

## **Tutti Bambini Cozee Bedside Crib (130 GBP)**

Location North, Tyne And Wear https://www.freeadsz.co.uk/x-571132-z

In immaculate condition and a reluctant sale as my son has now grown too big for this. Comes with everything from brand new including instruction leaflet, straps for attaching to bed and carry case.

The CoZee® Bedside Crib has been designed to help you develop that special bond with your little one allowing them to sleep close to you for the first six months at your side, but not in your bed. Having them sleep next to you makes it convenient to breastfeed, cuddle and offer them reassurance.

The CoZee® Bedside Crib attaches easily to your bed with a stay in place connection system and with a six step height adjuster you can set the crib to the perfect height while the incline option can be used to raise one end to help aid congestion and reflux.

The crib can also be used as a standalone crib anywhere in your home and with a breathable mesh window, you have full visibility of your baby as they sleep.

Complete with a comfortable and breathable foam mattress, the CoZee® Bedside Crib features a washable fabric lining to keep your little one's sleeping environment clean at all times and a handy storage shelf to keep their essentials stored away neatly.

With a 30 second, easy open and fold function and a handy travel bag included, the CoZee is the perfect crib for your little one wherever you go.

These are exclusive to Mothercare and are still selling in store.