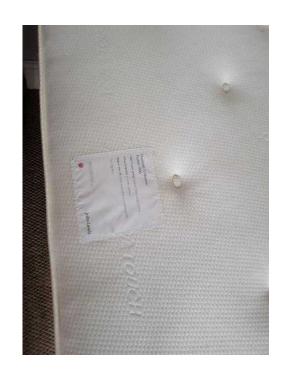

## John Lewis Essentials Collection Pocket Spring 1000 Mattress, Medium, Double (150

Wales, Mid Glamorgan Location https://www.freeadsz.co.uk/x-571224-z

I will sell a mattress bought in September 2017 at the John Lewis store, perfect condition. Used by one person. Depth 20cm Dimensions L190 x W135cm Filling Polyester Firmness Medium Mattress Size Double 7 year guarantee