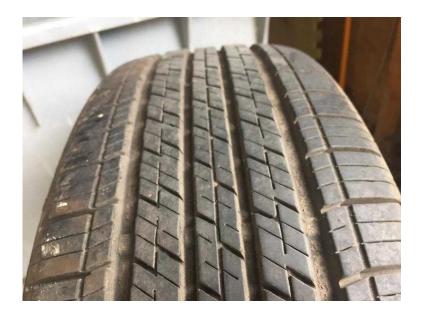

## 1 off used 4X4 CONTINENTAL 4X4 CONTACT 102T 2256517-7.5mm tread

Location South Ea https://www.freeadsz.co.uk/x-571242-z

South East, Middlesex

CONTINENTAL 4X4 CONTACT 7.5mm tread

only 8mm when new

Speed Rating - T: max 118 mph

\* Fuel efficient

\* High mileage potential

Fitted as original equipment to a number of 4x4 and SUV vehicles, such as Honda CRV, Freelander and VW Tiguan, the Conti4x4Contact tyre is a particularly quiet and comfortable tyre on road and gives good protection against aquaplaning. It has superb traction both on road and in light off-road use.