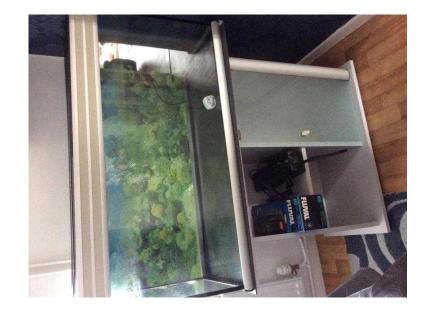

## Fish tank (100 GBP)

Location **East of England, Essex** https://www.freeadsz.co.uk/x-571323-z

Large fish tank silver/light grey with cabinet has glass door. Dimensions 90+38+51.litres 180ca,also Fluval underwater