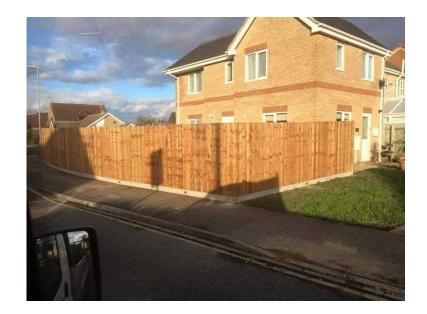

## **Charlton Fencing Specialists**

Location **East of England, Cambridgeshire** https://www.freeadsz.co.uk/x-571328-z

All types of fencing and gates supplied and fitted. From domestic panels, right through to high spec. prison mesh security fencing. Gates made to measure. Small trees/conifers felled! Gravel driveways and paving also to high specifications! High quality!