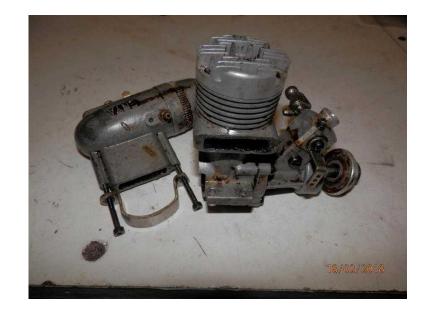

## Glow Engine (20 GBP)

Location South West, Isle Of Wight https://www.freeadsz.co.uk/x-571429-z

Ideal for High Wing Trainer of 52". Enya

|      | Glow                            | Engine     |
|------|---------------------------------|------------|
|      | https://www.freeadsz.co<br>29-z | .uk/x-5714 |
|      | Glow                            | Engine     |
| 回送後回 | https://www.freeadsz.co<br>29-z | .uk/x-5714 |
|      | Glow                            | Engine     |
|      | https://www.freeadsz.co<br>29-z | .uk/x-5714 |
|      | Glow                            | Engine     |
|      | https://www.freeadsz.co<br>29-z | .uk/x-5714 |
|      | Glow                            | Engine     |
|      | https://www.freeadsz.co<br>29-z | .uk/x-5714 |
|      | Glow                            | Engine     |
|      | https://www.freeadsz.co         | .uk/x-5714 |
|      | Glow                            | Engine     |
|      | https://www.freeadsz.co         | .uk/x-5714 |
|      | Glow                            | Engine     |
|      | https://www.freeadsz.co<br>29-z | .uk/x-5714 |
|      | Glow                            | Engine     |
|      | https://www.freeadsz.co<br>29-z | .uk/x-5714 |
| 30   | Glow                            | Engine     |
|      | https://www.freeadsz.co<br>29-z | .uk/x-5714 |