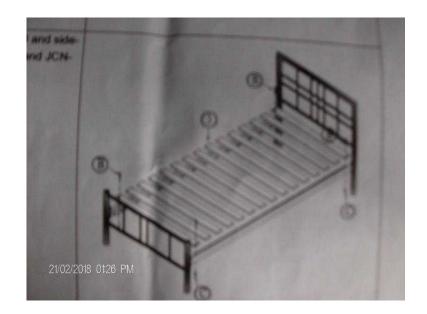

## Single bed (50 GBP)

Location **East Midlands, Lincolnshire** https://www.freeadsz.co.uk/x-571436-z

The bed is in excellent condition as not used very much. It is metal framed the metal is a light silvery colour with slatted base for mattress (not included). At the moment the bed is dismantled for storage the parts are all available with instructions for assembly. Unfortunately I do not have a photograph just a line drawing from the assembly instructions. I have photographed the head of the bed to show the.