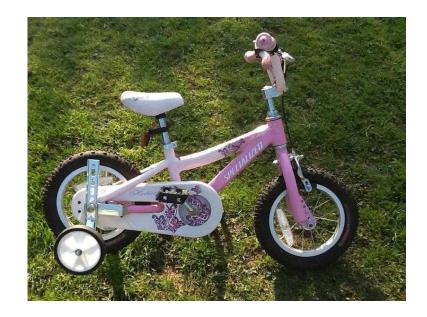

## Childs specialized bike (45 GBP)

Location **South East, Surrey** https://www.freeadsz.co.uk/x-571935-z

Girls specialized hotrock bike 12 inch wheels with stabilisers age approx 2 to 4 this was an expensive bike when new due to the quality/make its in