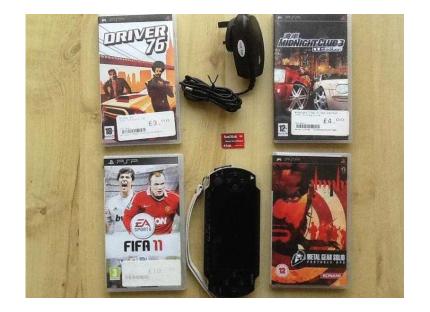

## Sony PSP (40 GBP)

Location **South East, Surrey** https://www.freeadsz.co.uk/x-571966-z

Sony PSP 1003 console with charger , four games and 4 GB memory  $\,$ 

| https://www.freeadsz.co.uk/x-57<br>66-z  Sony  P  https://www.freeadsz.co.uk/x-57 66-z | https://www.freeadsz.co.uk/x-571<br>66-z | Sony PSF | Sony PSF  https://www.freeadsz.co.uk/x-5719 66-z | Sony PSF  https://www.freeadsz.co.uk/x-5719 66-z | Sony PSF  https://www.freeadsz.co.uk/x-5719  66-z | Sony PSF  https://www.freeadsz.co.uk/x-5719 66-z | Sony PSF  https://www.freeadsz.co.uk/x-5719 66-z | Sony PSF  https://www.freeadsz.co.uk/x-5719 66-z | Sony PSF  https://www.freeadsz.co.uk/x-5719 66-z |
|----------------------------------------------------------------------------------------|------------------------------------------|----------|--------------------------------------------------|--------------------------------------------------|---------------------------------------------------|--------------------------------------------------|--------------------------------------------------|--------------------------------------------------|--------------------------------------------------|
|                                                                                        | -3 (                                     | ñ        | 71                                               | 71                                               | <u> </u>                                          | i i                                              | <u> </u>                                         | <u> </u>                                         |                                                  |