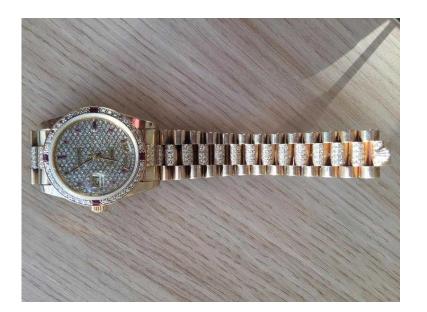

## 18ct gold wristwatch. (12,500 GBP)

Location North, Northumberland https://www.freeadsz.co.uk/x-571986-z

Genuine Rolex movement, set in an 18ct gold bracelet. Encrusted with diamonds & rubies. I have owned this watch for 11 yrs ,but not wearing as much. No papers, but have a receipt of service from a very reputable Rolex dealer in Newcastle Upon Tyne , city centre. Available on.